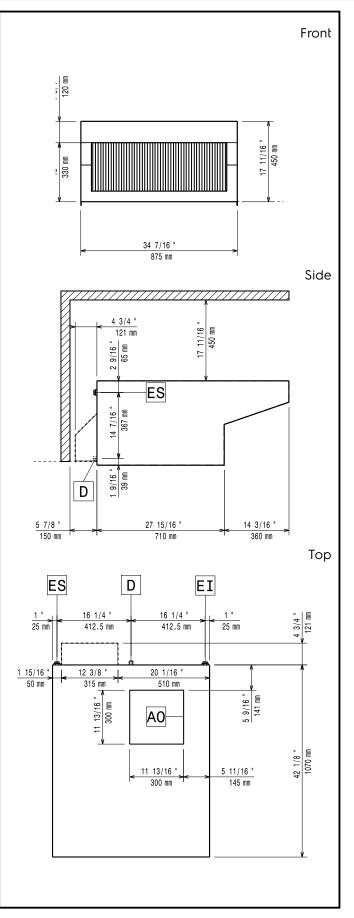

### Key Information:

| External dimensions, Width:<br>922733 (HOBT11)<br>External dimensions, Depth:<br>External dimensions, Height:<br>Net weight:<br>Shipping weight: | 875 mm<br>1070 mm<br>450 mm<br>23 kg<br>37 kg |
|--------------------------------------------------------------------------------------------------------------------------------------------------|-----------------------------------------------|
| Air Capacity:                                                                                                                                    | 1200-1500 m3/h                                |